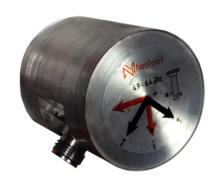

# ADAPTER TWIN WAVES

NPTW
Compatibility with:
NPPRO5-DP-1FT | NPPRO5-S-DP-3FT | NPPRO5-S-HP-4FT
NPPROS | NPPROS32 | NPPROS36

NPTW-RV Compatibility with: Mimosa C5X - Mimosa B5X Mimosa C6X - Mimosa B6X

### **About the Twinwayes adapter**

Twist-on radio and antenna adapters for Mimosa Networks radios and NetPoint Twist-on NPPROs antenna adapters.

# **General Specifications**

Type of product Couplable waveguide

Frequency 4.9 - 6.4 GHz

Polarity V/H

Connector Twist on Mimosa C5X

VSWR >1:1.8