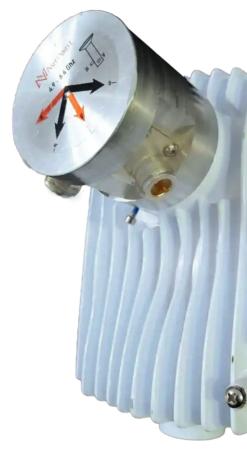

## **Mechanical Specifications**

Color Silver

Radiation material Aluminum RF Connector N Female

Packaging Cardboard box

Net Weight 300 gr

**Demonstration installation** 

This product must be installed by a certified professional. Harsh environmental conditions may degrade optimum performance.